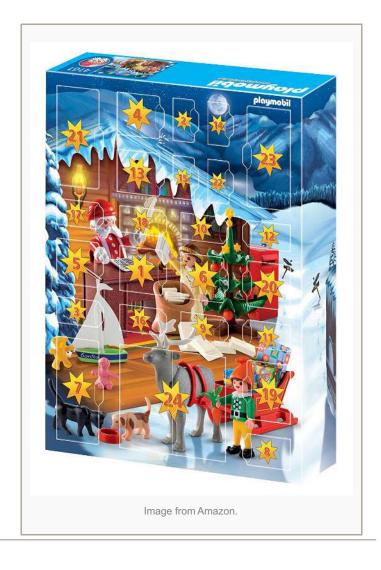

There was an article on July 5th at Geek Alerts, one can pre-order for August 2017 delivery.

"This Playmobil 4161 Advent Calendar Christmas Post Office Set is all about Christmas Post Office. This Advent Calendar contains 24 surprise items for each day leading up to Christmas. Your kids are going to love it.

When your kid discovers all of the pieces, the Post Office team has everything they need to have the gifts ready in time for Christmas day! This is a great Christmas gift. It includes the backdrop, Santa, elf, and angel figures, sleigh, reindeer, decorated Christmas tree, presents, toys, mailbox, letters, and other accessories. This set is awesome."

Their article mentions it available at Entertainment Earth for \$24.99 each.

"Pre-Order now and we'll deliver in August 2017 (estimated date / subject to change). Item Number: PLM4161"

It is a surprise to see it listed at such a higher price at both Walmart, and Amazon, at \$79.99 each!

## Walmart

Amazon, image above

Copyright ©2015-2017 Helen Rittersporn and AnchoredScraps.com | Logo Designed by Treasured Pages, Inc. | Elegant Themes Powered by WordPress