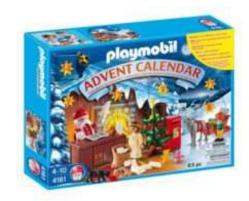

There was an article on July 5th at Geek Alerts, one can pre-order for August 2017 delivery.

"This Playmobil 4161 Advent Calendar Christmas Post Office Set is all about Christmas Post Office. This Advent Calendar contains 24 surprise items for each day leading up to Christmas. Your kids are going to love it.

When your kid discovers all of the pieces, the Post Office team has everything they need to have the gifts ready in time for Christmas day! This is a great Christmas gift. It includes the backdrop, Santa, elf, and angel figures, sleigh, reindeer, decorated Christmas tree, presents, toys, mailbox, letters, and other accessories. This set is awesome."

Their article mentions it available at Entertainment Earth for \$24.99 each.

"Pre-Order now and we'll deliver in August 2017 (estimated date / subject to change). Item Number: PLM4161"

It is a surprise to see it listed at such a higher price at both Walmart, and Amazon, at \$79.99 each!